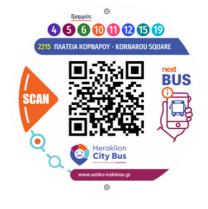

## ACCESS BY BUS

Several city bus lines that serve the entire municipality of Heraklion begin from the airport. The bus stop is within walking distance from the terminal building.

One way ticket cost: € 1.50 (Full), € 0.80 (Reduced)

Bus itineraries: astiko-irakleiou.gr Contact details of Heraklion urban KTEL | Tel.: +30 2810 283270

Bus routes to Galaxy Hotel: 5,6+2,12+2